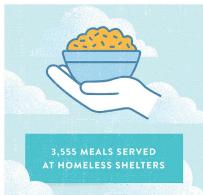

# Monthly Second Sunday Lunch for 40 Women In Need Sunday, August 8

This facility acts as a permanent address for so many in need of social services, job applications, etc... as well as providing access showers, laundry, computers, and referrals for needed services. We provide a hot lunch for 40 which can be dropped off Friday afternoon or Sunday morning by 10:30 AM at the day center in the U District. Sign up at <a href="https://hent.org/calendar">h-nt.org/calendar</a> to participate by bringing a dish.

# Congregations for the Homeless (CFH) Shelter Meals

#### Sunday, August 15 • Captained by Julie Ellenhorn

The shelter needs meal donations more than ever, as they now serve 100 men each night. Food is dropped off outside, so it's easier than ever to help. Sign up for the meals listed above at <a href="https://h-nt.org/calendar">h-nt.org/calendar</a> or email <a href="mailto:ShelterMeals@h-nt.org">ShelterMeals@h-nt.org</a> to learn how easy it is to captain a meal with a group of friends.