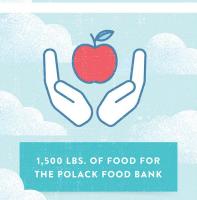

# JFS High Holiday Food Drive

Drop-Off in Bin Outside Upper Foyer: August 23 - September 26

Over 1,300 households count on the Polack Food bank each month. Let's work together to fill the food pantry shelves and provide families in need with healthy, nutritious food options.

Please donate only the specific items JFS has requested: nut butters, canned vegetables or fruit, canned soup, canned tomato, canned tuna or chicken, dried pasta, toilet paper, cereal, oatmeal, rice, and kosher foods. Please no glass containers, opened packaging, perishable, or expired foods. Acme Food Sales and the Estate of Valerie Polack are generously contributing a matching gift, pound for pound.